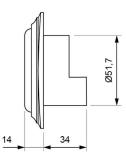

nting, ideal size for round or square universal box. Composed of a central white LED and diffuser available in different transparent colours, as well as in strong opal white (-30%).

#### **Technical characteristics**

| Supply voltage        | 230 Vac - 50 Hz |     |
|-----------------------|-----------------|-----|
| Autonomy              | Charge in 24 h  | 2 h |
|                       | Charge in 48 h  | 4 h |
| Mains power           | 0.5 W           |     |
| Electrical insulation | Class II        |     |

Protection rating IP42 or IP55, IK08 Battery Ni-MH 3.6 V - 80 mAh

Remote controllable Optional

Applicable legislation CE marking (93/68/CEE):

> 2014/35/EU 2014/30/EU 2011/65/EU

## **Dimensions**

### Surface mounting





Flush mounting with frame

# Installation scheme







DATA SHEET. Model: Élite Self-Contained \_ Rev. 01 (febrero 2024)