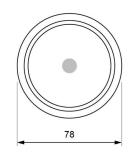

ion

Self-contained circular beacon light for recessed mounting, ideal size for round or square universal box. Composed of a central white LED and diffuser available in different transparent colours, as well as in strong opal white (-30%).

#### **Technical characteristics**

| Supply voltage        | 230 Vac - 50 Hz |     |
|-----------------------|-----------------|-----|
| Autonomy              | Charge in 24 h  | 2 h |
|                       | Charge in 48 h  | 4 h |
| Mains power           | 0.5 W           |     |
| Electrical insulation | Class II        |     |

Protection rating IP42 or IP55, IK08 Battery Ni-MH 3.6 V - 80 mAh

Remote controllable Optional

Applicable legislation CE marking (93/68/CEE):

> 2014/35/EU 2014/30/EU 2011/65/EU

## **Dimensions**

### Surface mounting





Flush mounting with frame

# Installation scheme







DATA SHEET. Model: Élite Self-Contained \_ Rev. 01 (febrero 2024)