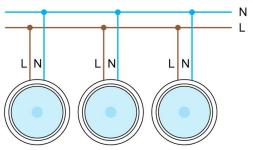

# Installation scheme

DATA SHEET. Model: Élite Self-Contained \_ Rev. 01 (febrero 2024)