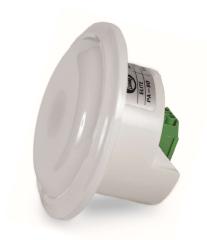

### Description

Self-contained circular beacon light for recessed mounting, ideal size for round or square universal box. Composed of a central white LED and diffuser available in different transparent colours, as well as in strong opal white (-30%).