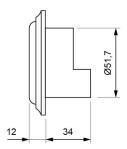

n

Self-contained circular beacon light for recessed mounting, ideal size for round or square universal box. Composed of a central white LED and diffuser available in different transparent colours, as well as in strong opal white (-30%).

#### **Technical characteristics**

| Supply voltage        | 230 Vac - 50 Hz |     |
|-----------------------|-----------------|-----|
| Autonomy              | Charge in 24 h  | 2 h |
|                       | Charge in 48 h  | 4 h |
| Mains power           | 0.5 W           |     |
| Electrical insulation | Class II        |     |

Protection rating IP42 or IP55, IK08 Battery Ni-MH 3.6 V - 80 mAh

Remote controllable Optional

Applicable legislation CE marking (93/68/CEE):

> 2014/35/EU 2014/30/EU 2011/65/EU

## **Dimensions**

### Surface mounting





Flush mounting with frame

# Installation scheme







DATA SHEET. Model: Élite Self-Contained \_ Rev. 01 (febrero 2024)