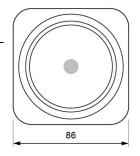

ounting, ideal size for round or square universal box. Composed of a central white LED and diffuser available in different transparent colours, as well as in strong opal white (-30%).

#### **Technical characteristics**

| Supply voltage        | 230 Vac - 50 Hz |     |
|-----------------------|-----------------|-----|
| Autonomy              | Charge in 24 h  | 2 h |
|                       | Charge in 48 h  | 4 h |
| Mains power           | 0.5 W           |     |
| Electrical insulation | Class II        |     |

Protection rating IP42 or IP55, IK08 Battery Ni-MH 3.6 V - 80 mAh

Remote controllable Optional

Applicable legislation CE marking (93/68/CEE):

> 2014/35/EU 2014/30/EU 2011/65/EU

## **Dimensions**

### Surface mounting





Flush mounting with frame

# Installation scheme







DATA SHEET. Model: Élite Self-Contained \_ Rev. 01 (febrero 2024)